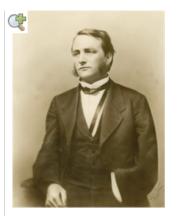

## Cassius Fairchild, 1859

Portrait of Cassius Fairchild of Madison, the eldest son of Jairus Fairchild, about 1859. At this time he assumed responsibility for a large part of the family interests as well as achieving a leadership role in the Democratic Party. In 1959 he was chairman of the state party and elected to a position in the Assembly. He served during the Civil War and died prematurely as a result of a wound received at the Battle of Shiloh.